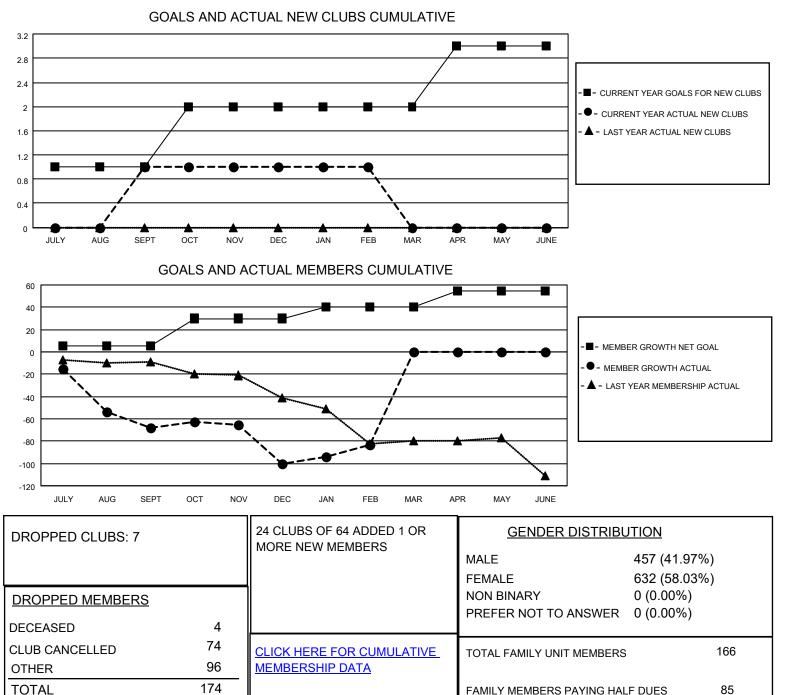

## LOCATION TURKEY

District 118 R

Results as of: 2/28/2022

| Clubs                 |               |           |               | Members               |                        |                         |                                                    |
|-----------------------|---------------|-----------|---------------|-----------------------|------------------------|-------------------------|----------------------------------------------------|
| RESULTS FOR 2021-2022 |               |           |               | RESULTS FOR 2021-2022 |                        |                         |                                                    |
| QUARTER               | NEW CLUB GOAL | NEW CLUBS | DROPPED CLUBS | QUARTER               | BER GROWTH NET<br>GOAL | MEMBER GROWTH<br>ACTUAL | DROPPED<br>MEMBERS ACTUAL<br>(including transfers) |
| JULY/AUG/SEPT         | 1             | 1         | 6             | JULY/AUG/SEPT         | 5                      | 41                      | 102                                                |
| OCT/NOV/DEC           | 1             | 0         | 1             | OCT/NOV/DEC           | 25                     | 27                      | 57                                                 |
| JAN/FEB/MAR           | 0             | 0         | 0             | JAN/FEB/MAR           | 10                     | 49                      | 15                                                 |
| APR/MAY/JUNE          | 1             | 0         | 0             | APR/MAY/JUNE          | 15                     | 0                       | 0                                                  |